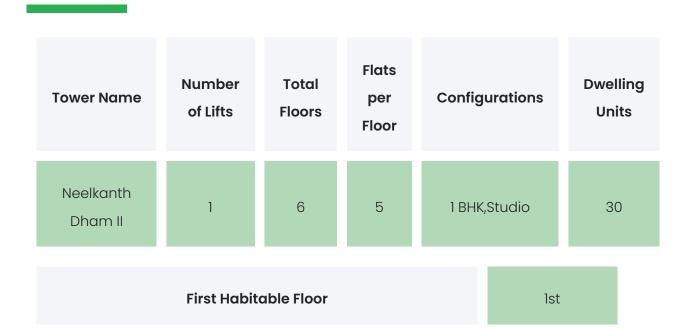

NEELKANTH DHAM II

## **BUILDER & CONSULTANTS**

| Project Funded By | Architect | Civil Contractor |
|-------------------|-----------|------------------|
| NA                | NA        | NA               |

NEELKANTH DHAM II

# PROJECT & AMENITIES

| Time Line                     | Size     | Typography   |
|-------------------------------|----------|--------------|
| Completed on 31st March, 2021 | 600 Sqmt | 1 BHK,Studio |

#### **Project Amenities**

| Sports | NA |
|--------|----|
|--------|----|

| Leisure                | NA                              |
|------------------------|---------------------------------|
| Business & Hospitality | NA                              |
| Eco Friendly Features  | Waste Segregation,Water Storage |

NEELKANTH DHAM II

### **BUILDING LAYOUT**



#### Services & Safety

- **Security**: Security System / CCTV, Security Staff, Earthquake Resistant Design
- Fire Safety: Sprinkler System, Fire Hose, Fire cylinders
- Sanitation: The surrounding area is clean. No presence of nalas /slums /gutters /sewers
- Vertical Transportation: High Speed Elevators

# FLAT INTERIORS

| Configuration           | RERA Carpet Range     |
|-------------------------|-----------------------|
| 1 BHK                   | 194.71 - 317.42 sqft  |
| Studio                  | 153.7 - 195.47 sqft   |
|                         |                       |
| Floor To Ceiling Height | Between 9 and 10 feet |
| Views Available         | Road View / No View   |

| Flooring                     | Vitrified Tiles